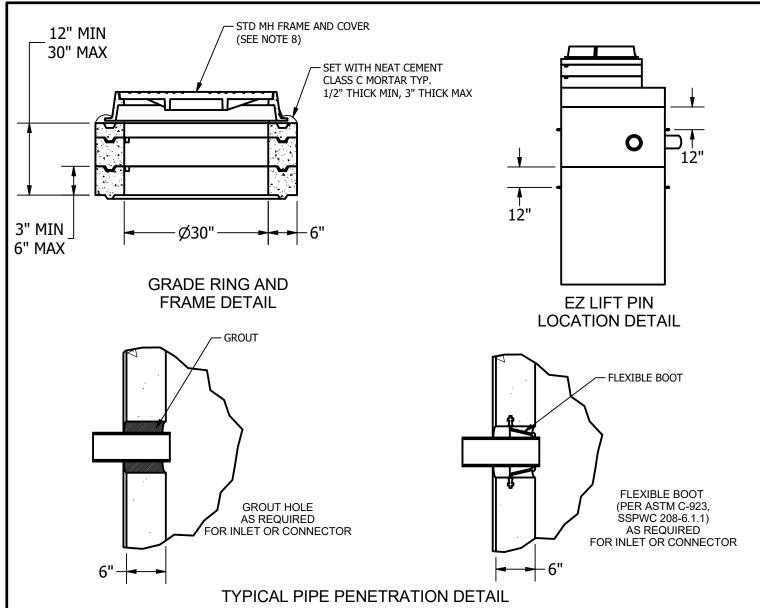

NOTES: UNLESS OTHERWISE SPECIFIED.

- 1. PRECAST MATERIALS AND MANUFACTURING METHODS SHALL CONFORM TO ASTM C-478.
- 2. CONCRETE SHALL HAVE A MINIMUM COMPRESSIVE STRENGTH F C= 4000 PSI AT 28 DAYS. MIX DESIGN # 1419017, MIX DESCRIPTION 660-CW-4000P PRE-CON MIX.
- 3. THE PORTLAND CEMENT USED IN THE PRECAST SECTIONS SHALL MEET THE REQUIREMENTS OF TYPE II/V HIGH SULFATE RESISTANT CEMENT IN ACCORDANCE WITH ASTM C-150.
- 4. LANE EZ LIFT PINS, A-ANCHOR AND CONAC A-ANCHORS ARE USED FOR LIFTING. GROUT OVER HOLES AFTER INSTALLATION OF MAINTENANCE HOLES.
- 5. REINFORCEMENT STEEL AREA 0.12 SQ./FT FOR STANDARD SHAFTING AND AREA 0.18 SQ./FT FOR DRAIN MODULES AND BASE. SEE DETAIL ON SHEETS 1 AND 2.
- 6. MAXIMUM HEIGHT 50 FEET, SEE PROJECT PLANS IF THE HEIGHT EXCEEDS 50 FEET.
- 7. ALL JOINTS TO BE SEALED USING APPROVED PREFORMED FLEXIBLE JOINT SEALANT. SEALANT SHALL MEET OR EXCEED ASTM C 990
- 8. DRYWELL SHALL BE PROVIDED WITH MINIMUM 30-INCH FRAME AND COVER IN ACCORDANCE WITH STANDARD PLAN S-283-0.
- 9. MANHOLE COMPLIES WITH HS20 TRAFFIC LOADING.
- 10. THE STRUCTURE WAS NOT DESIGNED TO RECEIVE SURCHARGE LOADS FROM ADJACENT STRUCTURES OR RAILROAD LOADS.
- 11. CONTACT BUREAU OF CONTRACT ADMINISTRATION MATERIAL CONTROL SECTION AT (213) 485-5080 FOR FABRICATION INSPECTION.
- 12. A COPY OF PRODUCTION APPROVAL TO BE AVAILABLE AT PRECON
- PRODUCTS MANUFACTURING PLANT AND JOB SITE AT ALL TIMES.
- 13. SEE PROJECT PLANS FOR CONNECTOR PIPE SIZE, TYPE AND INVERT **ELEVATIONS**
- 14. SEE PROJECT PLANS FOR CHAMBER ELEVEATIONS.
- 15. DRAIN HOLES AS REQUIRED BY PLANS.