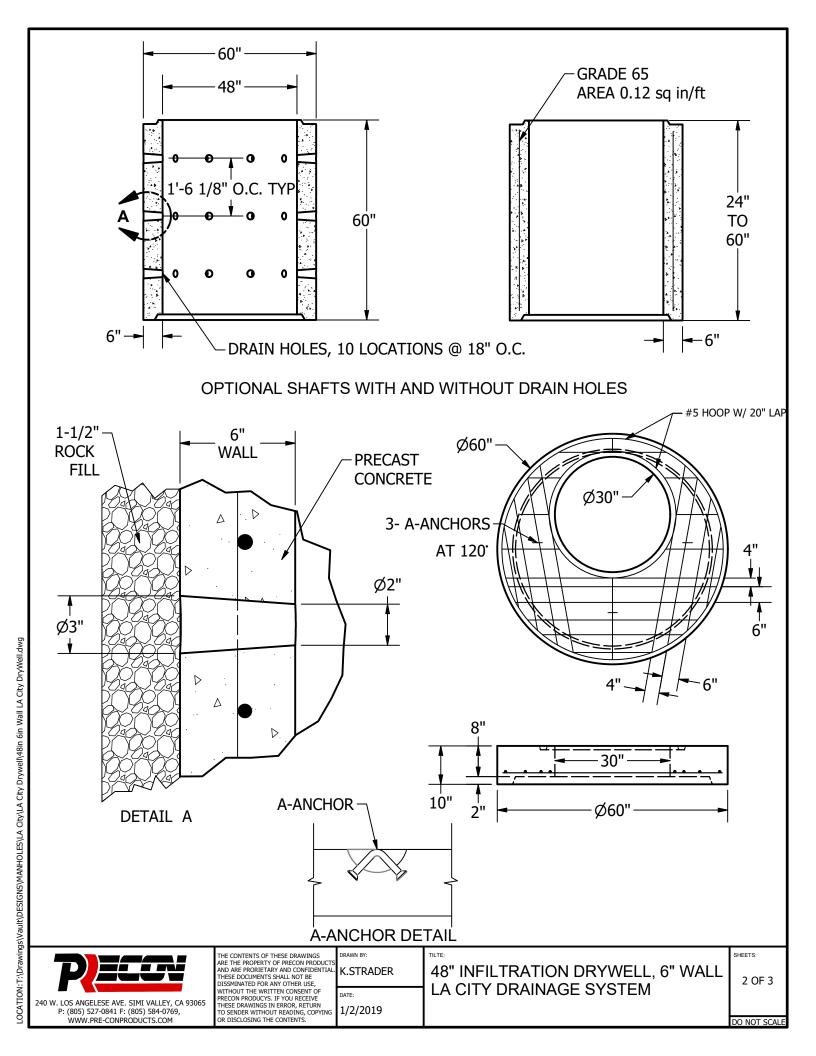

NOTES: UNLESS OTHERWISE SPECIFIED.

- 1. PRECAST MATERIALS AND MANUFACTURING METHODS SHALL CONFORM TO ASTM C-478.
- 2. CONCRETE SHALL HAVE A MINIMUM COMPRESSIVE STRENGTH F C= 4000 PSI AT 28 DAYS. MIX DESIGN # 1419017, MIX DESCRIPTION 660-CW-4000P PRE-CON MIX.
- 3. THE PORTLAND CEMENT USED IN THE PRECAST SECTIONS SHALL MEET THE REQUIREMENTS OF TYPE II/V HIGH SULFATE RESISTANT CEMENT IN ACCORDANCE WITH ASTM C-150.
- 4. LANE EZ LIFT PINS, A-ANCHOR AND CONAC A-ANCHORS ARE USED FOR LIFTING. GROUT OVER HOLES AFTER INSTALLATION OF MAINTENANCE HOLES.
- 5. REINFORCEMENT STEEL AREA 0.12 SQ./FT FOR STANDARD SHAFTING AND AREA 0.18 SQ./FT FOR DRAIN MODULES AND BASE. SEE DETAIL ON SHEETS 1 AND 2.
- 6. MAXIMUM HEIGHT 50 FEET, SEE PROJECT PLANS IF THE HEIGHT EXCEEDS 50 FEET.
- 7. ALL JOINTS TO BE SEALED USING APPROVED PREFORMED FLEXIBLE JOINT SEALANT. SEALANT SHALL MEET OR EXCEED ASTM C 990
- 8. DRYWELL SHALL BE PROVIDED WITH MINIMUM 30-INCH FRAME AND COVER IN ACCORDANCE WITH STANDARD PLAN S-283-0.
- 9. MANHOLE COMPLIES WITH HS20 TRAFFIC LOADING.
- 10. THE STRUCTURE WAS NOT DESIGNED TO RECEIVE SURCHARGE LOADS FROM ADJACENT STRUCTURES OR RAILROAD LOADS.
- 11. CONTACT BUREAU OF CONTRACT ADMINISTRATION MATERIAL CONTROL SECTION AT (213) 485-5080 FOR FABRICATION INSPECTION.
- 12. A COPY OF PRODUCTION APPROVAL TO BE AVAILABLE AT PRECON
- PRODUCTS MANUFACTURING PLANT AND JOB SITE AT ALL TIMES.
- 13. SEE PROJECT PLANS FOR CONNECTOR PIPE SIZE, TYPE AND INVERT **ELEVATIONS**
- 14. SEE PROJECT PLANS FOR CHAMBER ELEVEATIONS.
- 15. DRAIN HOLES AS REQUIRED BY PLANS.