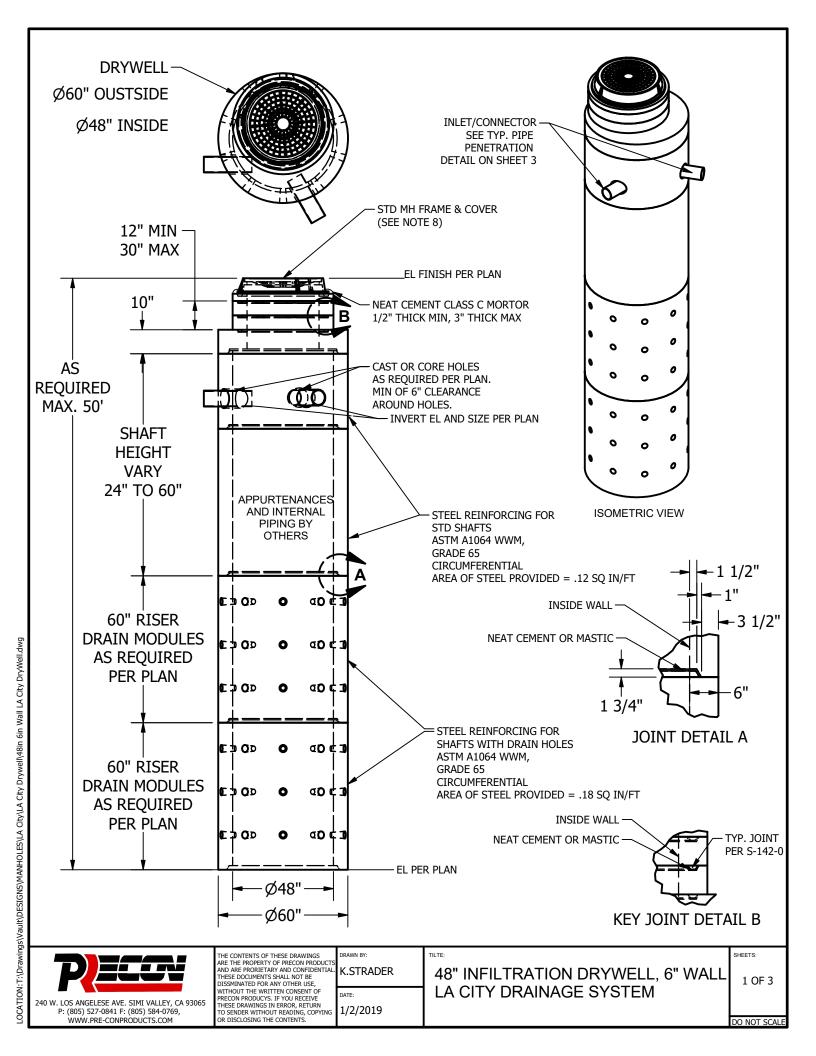

NOTES: UNLESS OTHERWISE SPECIFIED.

- 1. PRECAST MATERIALS AND MANUFACTURING METHODS SHALL CONFORM TO ASTM C-478.
- 2. CONCRETE SHALL HAVE A MINIMUM COMPRESSIVE STRENGTH F C= 4000 PSI AT 28 DAYS. MIX DESIGN # 1419017, MIX DESCRIPTION 660-CW-4000P PRE-CON MIX.
- 3. THE PORTLAND CEMENT USED IN THE PRECAST SECTIONS SHALL MEET THE REQUIREMENTS OF TYPE II/V HIGH SULFATE RESISTANT CEMENT IN ACCORDANCE WITH ASTM C-150.
- 4. LANE EZ LIFT PINS, A-ANCHOR AND CONAC A-ANCHORS ARE USED FOR LIFTING. GROUT OVER HOLES AFTER INSTALLATION OF MAINTENANCE HOLES.
- 5. REINFORCEMENT STEEL AREA 0.12 SQ./FT FOR STANDARD SHAFTING AND AREA 0.18 SQ./FT FOR DRAIN MODULES AND BASE. SEE DETAIL ON SHEETS 1 AND 2.
- 6. MAXIMUM HEIGHT 50 FEET, SEE PROJECT PLANS IF THE HEIGHT EXCEEDS 50 FEET.
- 7. ALL JOINTS TO BE SEALED USING APPROVED PREFORMED FLEXIBLE JOINT SEALANT. SEALANT SHALL MEET OR EXCEED ASTM C 990
- 8. DRYWELL SHALL BE PROVIDED WITH MINIMUM 30-INCH FRAME AND COVER IN ACCORDANCE WITH STANDARD PLAN S-283-0.
- 9. MANHOLE COMPLIES WITH HS20 TRAFFIC LOADING.
- 10. THE STRUCTURE WAS NOT DESIGNED TO RECEIVE SURCHARGE LOADS FROM ADJACENT STRUCTURES OR RAILROAD LOADS.
- 11. CONTACT BUREAU OF CONTRACT ADMINISTRATION MATERIAL CONTROL SECTION AT (213) 485-5080 FOR FABRICATION INSPECTION.
- 12. A COPY OF PRODUCTION APPROVAL TO BE AVAILABLE AT PRECON
- PRODUCTS MANUFACTURING PLANT AND JOB SITE AT ALL TIMES.
- 13. SEE PROJECT PLANS FOR CONNECTOR PIPE SIZE, TYPE AND INVERT **ELEVATIONS**
- 14. SEE PROJECT PLANS FOR CHAMBER ELEVEATIONS.
- 15. DRAIN HOLES AS REQUIRED BY PLANS.