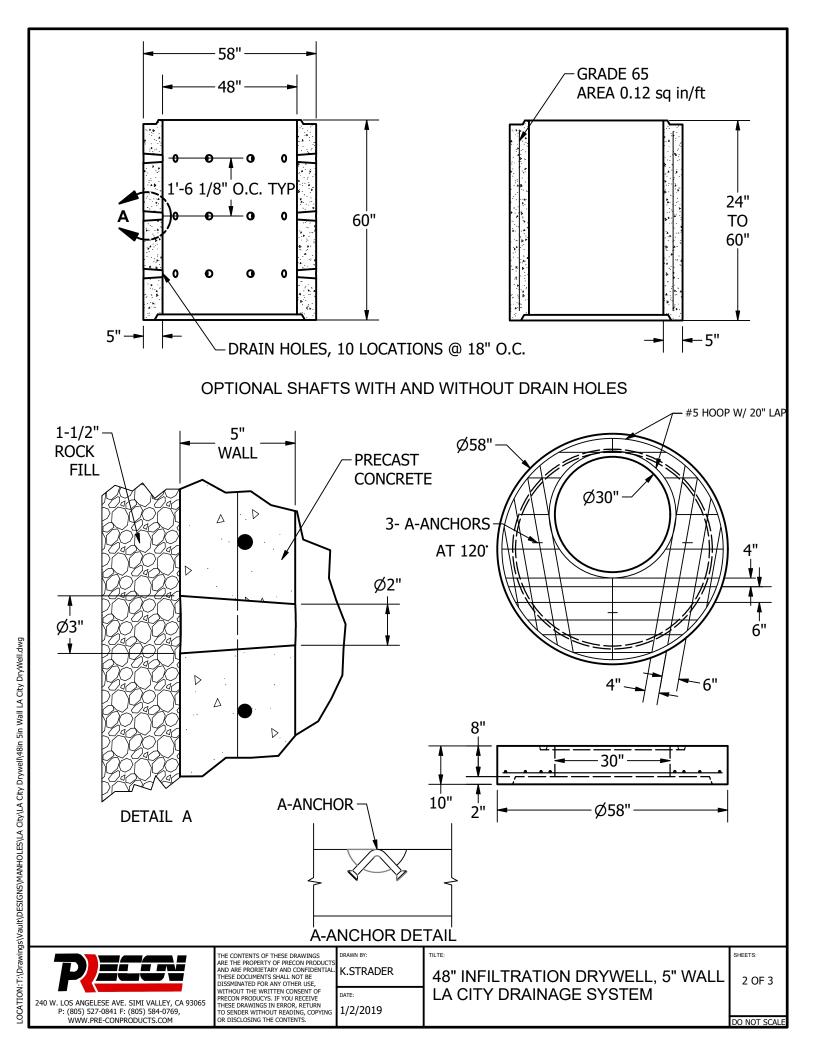

NOTES: UNLESS OTHERWISE SPECIFIED.

- 1. PRECAST MATERIALS AND MANUFACTURING METHODS SHALL CONFORM TO ASTM C-478.
- 2. CONCRETE SHALL HAVE A MINIMUM COMPRESSIVE STRENGTH F C= 4000 PSI AT 28 DAYS. MIX DESIGN # 1419017, MIX DESCRIPTION 660-CW-4000P PRE-CON MIX.
- 3. THE PORTLAND CEMENT USED IN THE PRECAST SECTIONS SHALL MEET THE REQUIREMENTS OF TYPE II/V HIGH SULFATE RESISTANT CEMENT IN ACCORDANCE WITH ASTM C-150.
- 4. LANE EZ LIFT PINS, A-ANCHOR AND CONAC A-ANCHORS ARE USED FOR LIFTING. GROUT OVER HOLES AFTER INSTALLATION OF MAINTENANCE HOLES.
- 5. REINFORCEMENT STEEL AREA 0.12 SQ./FT FOR STANDARD SHAFTING AND AREA 0.18 SQ./FT FOR DRAIN MODULES AND BASE. SEE DETAIL ON SHEETS 1 AND 2.
- 6. MAXIMUM HEIGHT 50 FEET, SEE PROJECT PLANS IF THE HEIGHT EXCEEDS 50 FEET.
- 7. ALL JOINTS TO BE SEALED USING APPROVED PREFORMED FLEXIBLE JOINT SEALANT. SEALANT SHALL MEET OR EXCEED ASTM C 990.
- 8. DRYWELL SHALL BE PROVIDED WITH MINIMUM 30-INCH FRAME AND COVER IN ACCORDANCE WITH STANDARD PLAN S-283-0.
- 9. MANHOLE COMPLIES WITH HS20 TRAFFIC LOADING.
- 10. THE STRUCTURE WAS NOT DESIGNED TO RECEIVE SURCHARGE LOADS FROM ADJACENT STRUCTURES OR RAILROAD LOADS.
- 11. CONTACT BUREAU OF CONTRACT ADMINISTRATION MATERIAL CONTROL SECTION AT (213) 485-5080 FOR FABRICATION INSPECTION.
- 12. A COPY OF PRODUCTION APPROVAL TO BE AVAILABLE AT PRECON
- PRODUCTS MANUFACTURING PLANT AND JOB SITE AT ALL TIMES.
- 13. SEE PROJECT PLANS FOR CONNECTOR PIPE SIZE, TYPE AND INVERT ELEVATIONS.
- 14. SEE PROJECT PLANS FOR CHAMBER ELEVEATIONS.
- 15. DRAIN HOLES AS REQUIRED BY PLANS.

WWW.PRE-CONPRODUCTS.COM

THE CONTENTS OF THESE DRAWINGS
ARE THE PROPERTY OF PRECON PRODUCTS
AND ARE PROFICTARY AND CONFIDENTIAL.
THESE DOCUMENTS SHALL NOT BE
DISSMINATED FOR ANY OTHER USE,
WITHOUT THE WRITTEN CONSENT OF
PRECON PRODUCYS. IF YOU RECEIVE
THESE DRAWINGS IN ERROR, RETURN
TO SENDER WITHOUT READING, COPYING
OR DISCLOSING THE CONTENTS.

DATE:

1/2/2019

48" INFILTRATION DRYWELL, 5" WALL LA CITY DRAINAGE SYSTEM SHEETS:

3 OF 3

DO NOT SCALE