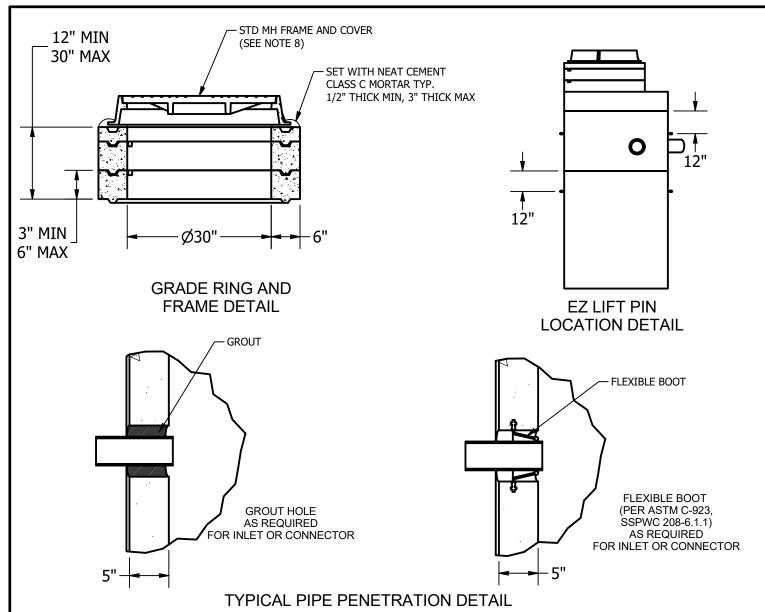

NOTES: UNLESS OTHERWISE SPECIFIED.

- 1. PRECAST MATERIALS AND MANUFACTURING METHODS SHALL CONFORM TO ASTM C-478.
- 2. CONCRETE SHALL HAVE A MINIMUM COMPRESSIVE STRENGTH F C= 4000 PSI AT 28 DAYS. MIX DESIGN # 1419017, MIX DESCRIPTION 660-CW-4000P PRE-CON MIX.
- 3. THE PORTLAND CEMENT USED IN THE PRECAST SECTIONS SHALL MEET THE REQUIREMENTS OF TYPE II/V HIGH SULFATE RESISTANT CEMENT IN ACCORDANCE WITH ASTM C-150.
- 4. LANE EZ LIFT PINS, A-ANCHOR AND CONAC A-ANCHORS ARE USED FOR LIFTING. GROUT OVER HOLES AFTER INSTALLATION OF MAINTENANCE HOLES.
- 5. REINFORCEMENT STEEL AREA 0.12 SQ./FT FOR STANDARD SHAFTING AND AREA 0.18 SQ./FT FOR DRAIN MODULES AND BASE. SEE DETAIL ON SHEETS 1 AND 2.
- 6. MAXIMUM HEIGHT 50 FEET, SEE PROJECT PLANS IF THE HEIGHT EXCEEDS 50 FEET.
- 7. ALL JOINTS TO BE SEALED USING APPROVED PREFORMED FLEXIBLE JOINT SEALANT. SEALANT SHALL MEET OR EXCEED ASTM C 990.
- 8. DRYWELL SHALL BE PROVIDED WITH MINIMUM 30-INCH FRAME AND COVER IN ACCORDANCE WITH STANDARD PLAN S-283-0.
- 9. MANHOLE COMPLIES WITH HS20 TRAFFIC LOADING.
- 10. THE STRUCTURE WAS NOT DESIGNED TO RECEIVE SURCHARGE LOADS FROM ADJACENT STRUCTURES OR RAILROAD LOADS.
- 11. CONTACT BUREAU OF CONTRACT ADMINISTRATION MATERIAL CONTROL SECTION AT (213) 485-5080 FOR FABRICATION INSPECTION.
- 12. A COPY OF PRODUCTION APPROVAL TO BE AVAILABLE AT PRECON
- PRODUCTS MANUFACTURING PLANT AND JOB SITE AT ALL TIMES.
- 13. SEE PROJECT PLANS FOR CONNECTOR PIPE SIZE, TYPE AND INVERT ELEVATIONS.
- 14. SEE PROJECT PLANS FOR CHAMBER ELEVEATIONS.
- 15. DRAIN HOLES AS REQUIRED BY PLANS.

WWW.PRE-CONPRODUCTS.COM

THE CONTENTS OF THESE DRAWINGS
ARE THE PROPERTY OF PRECON PRODUCTS
AND ARE PROFICTARY AND CONFIDENTIAL.
THESE DOCUMENTS SHALL NOT BE
DISSMINATED FOR ANY OTHER USE,
WITHOUT THE WRITTEN CONSENT OF
PRECON PRODUCYS. IF YOU RECEIVE
THESE DRAWINGS IN ERROR, RETURN
TO SENDER WITHOUT READING, COPYING
OR DISCLOSING THE CONTENTS.

DATE:

1/2/2019

48" INFILTRATION DRYWELL, 5" WALL LA CITY DRAINAGE SYSTEM SHEETS:

3 OF 3

DO NOT SCALE