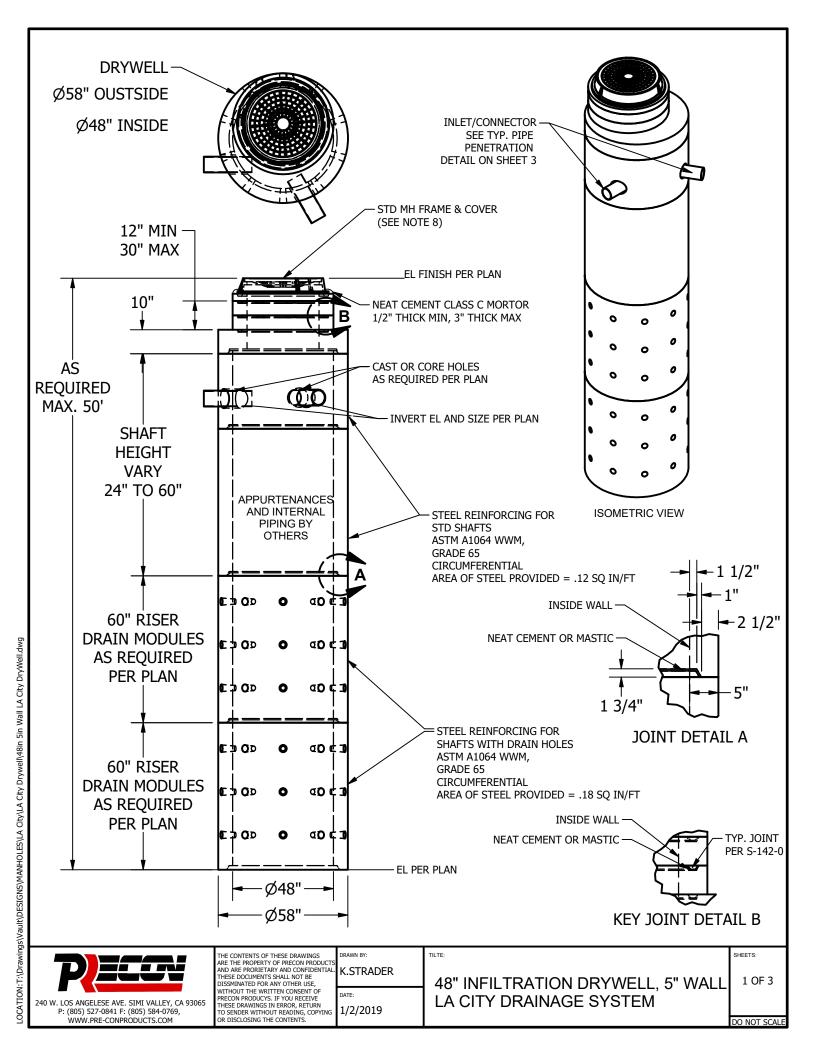

NOTES: UNLESS OTHERWISE SPECIFIED.

- 1. PRECAST MATERIALS AND MANUFACTURING METHODS SHALL CONFORM TO ASTM C-478.
- 2. CONCRETE SHALL HAVE A MINIMUM COMPRESSIVE STRENGTH F C= 4000 PSI AT 28 DAYS. MIX DESIGN # 1419017, MIX DESCRIPTION 660-CW-4000P PRE-CON MIX.
- 3. THE PORTLAND CEMENT USED IN THE PRECAST SECTIONS SHALL MEET THE REQUIREMENTS OF TYPE II/V HIGH SULFATE RESISTANT CEMENT IN ACCORDANCE WITH ASTM C-150.
- 4. LANE EZ LIFT PINS, A-ANCHOR AND CONAC A-ANCHORS ARE USED FOR LIFTING. GROUT OVER HOLES AFTER INSTALLATION OF MAINTENANCE HOLES.
- 5. REINFORCEMENT STEEL AREA 0.12 SQ./FT FOR STANDARD SHAFTING AND AREA 0.18 SQ./FT FOR DRAIN MODULES AND BASE. SEE DETAIL ON SHEETS 1 AND 2.
- 6. MAXIMUM HEIGHT 50 FEET, SEE PROJECT PLANS IF THE HEIGHT EXCEEDS 50 FEET.
- 7. ALL JOINTS TO BE SEALED USING APPROVED PREFORMED FLEXIBLE JOINT SEALANT. SEALANT SHALL MEET OR EXCEED ASTM C 990.
- 8. DRYWELL SHALL BE PROVIDED WITH MINIMUM 30-INCH FRAME AND COVER IN ACCORDANCE WITH STANDARD PLAN S-283-0.
- 9. MANHOLE COMPLIES WITH HS20 TRAFFIC LOADING.
- 10. THE STRUCTURE WAS NOT DESIGNED TO RECEIVE SURCHARGE LOADS FROM ADJACENT STRUCTURES OR RAILROAD LOADS.
- 11. CONTACT BUREAU OF CONTRACT ADMINISTRATION MATERIAL CONTROL SECTION AT (213) 485-5080 FOR FABRICATION INSPECTION.
- 12. A COPY OF PRODUCTION APPROVAL TO BE AVAILABLE AT PRECON
- PRODUCTS MANUFACTURING PLANT AND JOB SITE AT ALL TIMES.
- 13. SEE PROJECT PLANS FOR CONNECTOR PIPE SIZE, TYPE AND INVERT ELEVATIONS.
- 14. SEE PROJECT PLANS FOR CHAMBER ELEVEATIONS.
- 15. DRAIN HOLES AS REQUIRED BY PLANS.

WWW.PRE-CONPRODUCTS.COM

THE CONTENTS OF THESE DRAWINGS
ARE THE PROPERTY OF PRECON PRODUCTS
AND ARE PROFICTARY AND CONFIDENTIAL.
THESE DOCUMENTS SHALL NOT BE
DISSMINATED FOR ANY OTHER USE,
WITHOUT THE WRITTEN CONSENT OF
PRECON PRODUCYS. IF YOU RECEIVE
THESE DRAWINGS IN ERROR, RETURN
TO SENDER WITHOUT READING, COPYING
OR DISCLOSING THE CONTENTS.

DATE:

1/2/2019

48" INFILTRATION DRYWELL, 5" WALL LA CITY DRAINAGE SYSTEM SHEETS:

3 OF 3

DO NOT SCALE